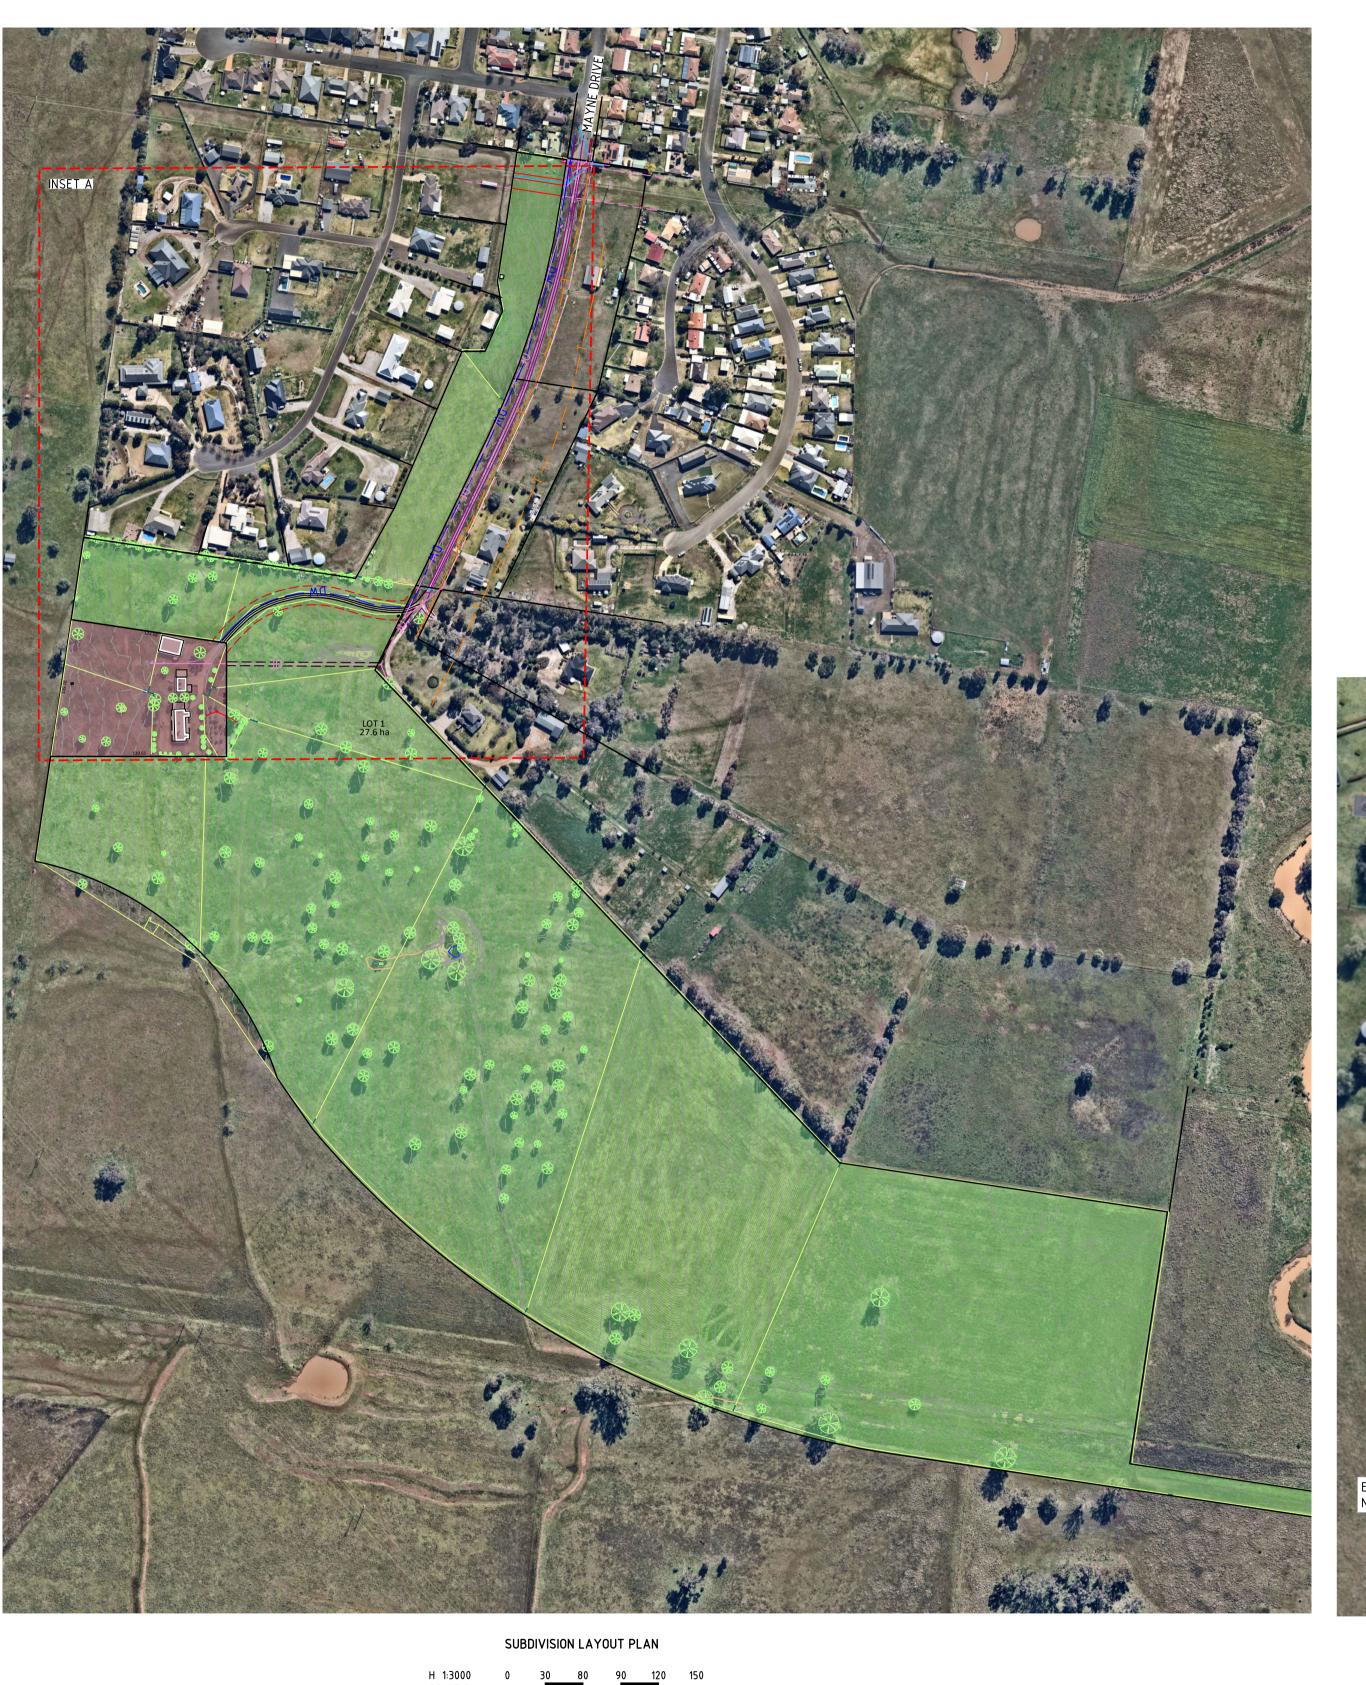

LEGEND

— — DW — — —

EXISTING DRINKING WATER EXISTING OVERHEAD ELECTRICITY EXISTING NBN

EXISTING TELSTRA EXISTING DRIVEWAY EXISTING GRAVEL ROAD EXISTING FENCE

PROPOSED 3m ELECTRICAL EASEMENT OVER EXISTING OVERHEAD ELECTRICITY

EXISTING CARRIAGEWAY EASEMENT PROPOSED 15m CARRIAGEWAY EASEMENT

PROPOSED LOT 1

PROPOSED LOT 2

EXISTING CONTOURS

EXISTING TREES

CONNECTION. APPRUXIMATE LOCATION ONLY, SERVICE TO BE LOCATED THROUGH SERVICE PROOFING. CONNECTION. APPROXIMATE LOCATION EASTING: 297352.419 — NORTHING: 6557210.035 EASTING: 297475.694 NORTHING: 6557191.453 EXISTING FENCE PROPOSED 3m EASEMENT OVER EXISTING OVERHEAD ELECTRICITY
SERVICING LOT 2
EASTING: 297475.703 EXISTING DRIVEWAY NORTHING: 6557176.509 EXISTING WATER BORE NORTHING: 6557175.81 PROPOSED 3m EASEMENT OVER EXISTING OVERHEAD ELECTRICITY EXISTING POWER POLE SERVICING LOT 2 EASTING: 297475.686 NORTHING: 6557173.509 PROPOSED LOT 2 1.3 ha XISTING OVERHEAD ELECTRICIT SERVICING LOT 2 EASTING: 297594.983 EXISTING SEPTIC SEWER NORTHING: 6557172.832 LOT 1 27.6 ha SYSTEM SERVICING LOT 2. SEPTIC SYSTEM TO BE EXISTING BUILDINGS TO REMAIN PROOFED FOR EXTENTS EASTING: 297336.080 — NORTHING: 6557101.473 EXISTING ROOFTOP RECEIVER (NBN)

DETAIL A

- EASTING: 297475.694 NORTHING: 6557101.453

PRELIMINARY RELEASE TO COUNCIL 10/12/24 KW Approved Date

© Spiire Australia Pty Ltd All Rights Reserved This document is produced by Spiire Australia Pty Ltd solely for the benefit of and use by the client in accordance with the terms of the retainer. Spiire Australia Pty Ltd does not and shall not assume any responsibility or liability whatsoever to any third party arising out of any use or reliance by third party on the content of this document.

spiire.com.au

16 BRIDGE STREET BENDIGO VICTORIA 3550 AUSTRALIA T 61 3 5448 2500 ABN 55 050 029 635

Checked Designed SBS KW Date Authorised DECEMBER 2024 18-50 MAYNE DRIVE, WESTDALE

EXISTING WATER

SUBDIVISION LAYOUT PLAN & INSET A TAMWORTH REGIONAL COUNCIL FREEDOM DEVELOPMENT GROUP